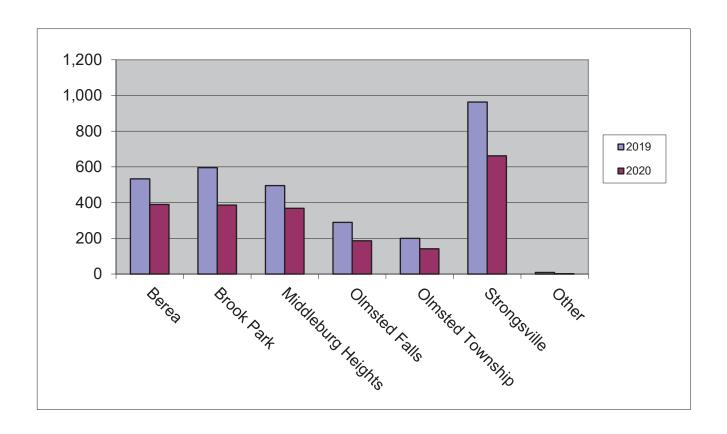

# Civil, Small Claims and Eviction Cases Filed 2019 vs. 2020 By Municipality

|                    | CIV   | /IL   | SMALL CLAIMS |      | EVICTION |      | TOTAL |       |
|--------------------|-------|-------|--------------|------|----------|------|-------|-------|
| MUNICIPALITY       | 2019  | 2020  | 2019         | 2020 | 2019     | 2020 | 2019  | 2020  |
| Berea              | 316   | 235   | 133          | 87   | 84       | 68   | 533   | 390   |
| Brook Park         | 477   | 344   | 33           | 17   | 86       | 25   | 596   | 386   |
| Middleburg Heights | 364   | 270   | 75           | 58   | 56       | 40   | 495   | 368   |
| Olmsted Falls      | 199   | 128   | 64           | 44   | 26       | 14   | 289   | 186   |
| Olmsted Township   | 150   | 102   | 20           | 10   | 30       | 29   | 200   | 141   |
| Strongsville       | 538   | 420   | 274          | 127  | 151      | 115  | 963   | 662   |
| Other              | 9     | 2     | 0            | 0    | 0        | 0    | 9     | 2     |
| TOTAL              | 2,053 | 1,501 | 599          | 343  | 433      | 291  | 3,085 | 2,135 |