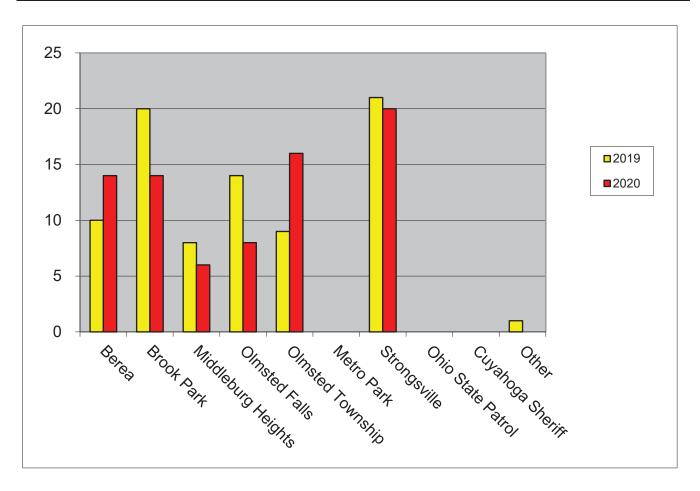

#### TRAFFIC AND CRIMINAL CASES FILED 2019 vs. 2020 CASES BY MUNICIPALITY

|                      |      | Criminal Traffic |        |        |                             |      |        |       |       |       |
|----------------------|------|------------------|--------|--------|-----------------------------|------|--------|-------|-------|-------|
|                      | Feld | onies            | Misdem | eanors | s DUI / BAC Uniform Tickets |      | TOTALS |       |       |       |
| MUNICIPALITY         | 2019 | 2020             | 2019   | 2020   | 2019                        | 2020 | 2019   | 2020  | 2019  | 2020  |
| Berea                | 71   | 47               | 352    | 220    | 83                          | 30   | 933    | 334   | 1,439 | 631   |
| Brook Park           | 64   | 62               | 182    | 139    | 45                          | 36   | 242    | 74    | 533   | 311   |
| Middleburg Heights   | 36   | 61               | 177    | 218    | 66                          | 30   | 200    | 126   | 479   | 435   |
| Olmsted Falls        | 7    | 9                | 40     | 33     | 12                          | 6    | 45     | 25    | 104   | 73    |
| Olmsted Township     | 9    | 8                | 99     | 48     | 17                          | 15   | 813    | 545   | 938   | 616   |
| Metro Park           | 1    | 1                | 34     | 41     | 3                           | 3    | 123    | 110   | 161   | 155   |
| Strongsville         | 102  | 116              | 478    | 475    | 60                          | 45   | 251    | 173   | 891   | 809   |
| Ohio State Patrol    | 3    | 4                | 88     | 56     | 76                          | 42   | 3,562  | 2,429 | 3,729 | 2,531 |
| Cuyahoga Sheriff     | 0    | 0                | 0      | 0      | 0                           | 1    | 12     | 7     | 12    | 8     |
| Division of Wildlife | 0    | 0                | 0      | 1      | 0                           | 0    | 0      | 0     | 0     | 1     |
| Liquor Control       | 0    | 0                | 0      | 1      | 0                           | 0    | 0      | 0     | 0     | 1     |
| Other                | 0    | 3                | 2      | 9      | 0                           | 4    | 0      | 7     | 2     | 23    |
| TOTAL                | 293  | 311              | 1,452  | 1,241  | 362                         | 212  | 6,181  | 3,830 | 8,288 | 5,594 |