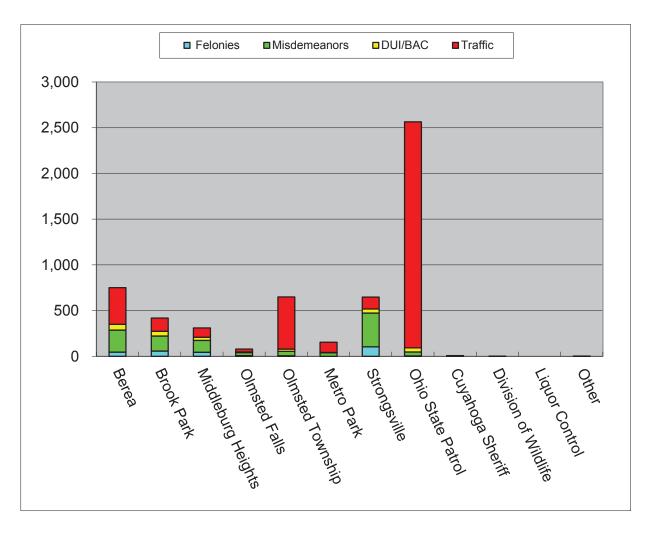

TRAFFIC AND CRIMINAL CASES COMPLETED IN 2020

|                      | Crir                  | ninal |         |         | Totals by |
|----------------------|-----------------------|-------|---------|---------|-----------|
| MUNICIPALITY         | Felonies Misdemeanors |       | DUI/BAC | Traffic | Agency    |
| Berea                | 46                    | 241   | 64      | 400     | 751       |
| Brook Park           | 57                    | 165   | 51      | 145     | 418       |
| Middleburg Heights   | 44                    | 130   | 35      | 102     | 311       |
| Olmsted Falls        | 8                     | 33    | 6       | 33      | 80        |
| Olmsted Township     | 7                     | 47    | 26      | 570     | 650       |
| Metro Park           | 0                     | 39    | 4       | 111     | 154       |
| Strongsville         | 105                   | 368   | 45      | 130     | 648       |
| Ohio State Patrol    | 4                     | 43    | 45      | 2,473   | 2,565     |
| Cuyahoga Sheriff     | 0                     | 1     | 0       | 7       | 8         |
| Division of Wildlife | 0                     | 1     | 0       | 0       | 1         |
| Liquor Control       | 0                     | 0     | 0       | 0       | 0         |
| Other                | 0                     | 3     | 0       | 0       | 3         |
| TOTAL                | 271                   | 1,071 | 276     | 3,971   | 5,589     |