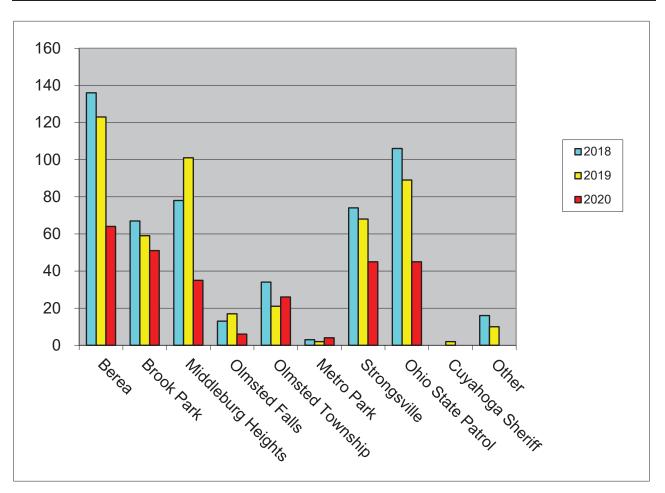

#### COURT EXPENDITURES 2018, 2019, and 2020

| Expenditure                   | 2018<br>Actual<br>Expense | 2019<br>Actual<br>Expense | 2020<br>Actual<br>Expense |
|-------------------------------|---------------------------|---------------------------|---------------------------|
|                               | Expense                   | Expense                   | Expense                   |
| Salaries                      |                           |                           |                           |
| Regular                       | \$1,163,955               | \$1,245,094               | \$1,180,289               |
| Overtime                      | 0                         | 0                         | 0                         |
| Part-time                     | 80,237                    | 27,239                    | 65,889                    |
| Total                         | \$1,244,192               | \$1,272,333               | \$1,246,178               |
| Benefits                      |                           |                           |                           |
| Workers Compensation          | 1,017                     | 331                       | (87,854)                  |
| Medicare                      | 18,057                    | 18,465                    | 17,936                    |
| PERS                          | 172,600                   | 181,624                   | 167,238                   |
| Hospitalization               | 430,091                   | 400,107                   | 360,807                   |
| Hospitalization Reimbursement | (15,895)                  | (8,286)                   | (21,379)                  |
| Life Insurance                | ` 1,873 <sup>′</sup>      | 1,977                     | 2,119                     |
| Total                         | \$607,743                 | \$594,218                 | \$438,867                 |
| General                       |                           |                           |                           |
| Supplies                      | 26,134                    | 26,655                    | 21,526                    |
| Membership & Subscriptions    | 1,368                     | 3,095                     | 2,782                     |
| Travel Expense                | 1,727                     | 4,875                     | 681                       |
| Contracts                     | 125,873                   | 96,590                    | 74,186                    |
| Postage                       | 26,755                    | 43,017                    | 27,554                    |
| Special Counsel               | 10,458                    | 750                       | 0                         |
| Publications                  | 0                         | 0                         | 0                         |
| Motor Vehicle R.M.            | 293                       | 512                       | 510                       |
| Gas & Oil                     | 1,924                     | 1,947                     | 1,095                     |
| Jury & Witness Fees           | 2,312                     | 4,174                     | 813                       |
| Insurance                     | 234                       | 4,250                     | 1,925                     |
| Unemployment Compensation     | 0                         | 0                         | 0                         |
| State Exam Fee                | 4,419                     | 4,360                     | 4,911                     |
| Other                         | 4,548                     | 0                         | 0                         |
| Subcontractor Expense TOTAL   | 0<br><b>\$206,045</b>     | 0<br><b>\$190,225</b>     | 0<br><b>\$135,984</b>     |
| IOIAL                         | <b>Ψ∠UO,U4</b> 3          | ψ 1 <i>3</i> U,223        | φ 135,304                 |
| COURT TOTAL                   | \$2,057,980               | \$2,056,776               | \$1,821,029               |