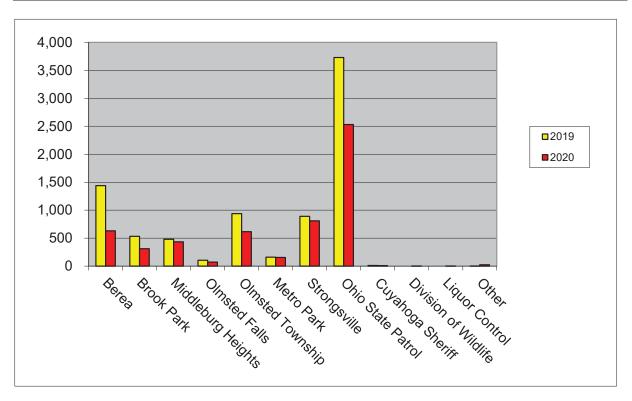

#### TRAFFIC AND CRIMINAL CASES FILED 2019 vs. 2020 CASES BY MUNICIPALITY

|                      |      | Criminal Traffic |        |        |                             |      |        |       |       |       |
|----------------------|------|------------------|--------|--------|-----------------------------|------|--------|-------|-------|-------|
|                      | Feld | onies            | Misdem | eanors | s DUI / BAC Uniform Tickets |      | TOTALS |       |       |       |
| MUNICIPALITY         | 2019 | 2020             | 2019   | 2020   | 2019                        | 2020 | 2019   | 2020  | 2019  | 2020  |
| Berea                | 71   | 47               | 352    | 220    | 83                          | 30   | 933    | 334   | 1,439 | 631   |
| Brook Park           | 64   | 62               | 182    | 139    | 45                          | 36   | 242    | 74    | 533   | 311   |
| Middleburg Heights   | 36   | 61               | 177    | 218    | 66                          | 30   | 200    | 126   | 479   | 435   |
| Olmsted Falls        | 7    | 9                | 40     | 33     | 12                          | 6    | 45     | 25    | 104   | 73    |
| Olmsted Township     | 9    | 8                | 99     | 48     | 17                          | 15   | 813    | 545   | 938   | 616   |
| Metro Park           | 1    | 1                | 34     | 41     | 3                           | 3    | 123    | 110   | 161   | 155   |
| Strongsville         | 102  | 116              | 478    | 475    | 60                          | 45   | 251    | 173   | 891   | 809   |
| Ohio State Patrol    | 3    | 4                | 88     | 56     | 76                          | 42   | 3,562  | 2,429 | 3,729 | 2,531 |
| Cuyahoga Sheriff     | 0    | 0                | 0      | 0      | 0                           | 1    | 12     | 7     | 12    | 8     |
| Division of Wildlife | 0    | 0                | 0      | 1      | 0                           | 0    | 0      | 0     | 0     | 1     |
| Liquor Control       | 0    | 0                | 0      | 1      | 0                           | 0    | 0      | 0     | 0     | 1     |
| Other                | 0    | 3                | 2      | 9      | 0                           | 4    | 0      | 7     | 2     | 23    |
| TOTAL                | 293  | 311              | 1,452  | 1,241  | 362                         | 212  | 6,181  | 3,830 | 8,288 | 5,594 |